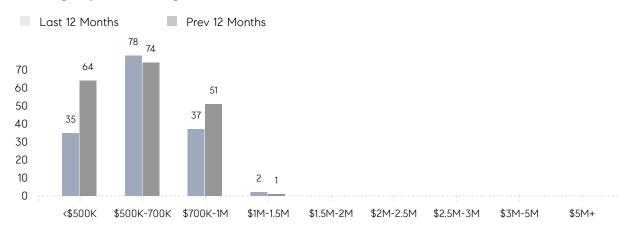

6%     |
|                | % OF ASKING PRICE  | 102%      | 98%       |          |
|                | AVERAGE SOLD PRICE | \$624,000 | \$641,318 | -3%      |
|                | # OF CONTRACTS     | 15        | 16        | -6%      |
|                | NEW LISTINGS       | 17        | 21        | -19%     |
| Condo/Co-op/TH | AVERAGE DOM        | 114       | 13        | 777%     |
|                | % OF ASKING PRICE  | 99%       | 105%      |          |
|                | AVERAGE SOLD PRICE | \$625,000 | \$232,000 | 169%     |
|                | # OF CONTRACTS     | 0         | 0         | 0%       |
|                | NEW LISTINGS       | 0         | 0         | 0%       |

# Hillsdale

### MARCH 2022

### Monthly Inventory



### Contracts By Price Range



### Listings By Price Range



# COMPASS



Compass makes no representations or warranties, express or implied, with respect to future market conditions or prices of residential product at the time the subject property or any competitive property is complete and ready for occupancy or with respect to any report, study, finding, recommendation or other information provided by Compass herein. Moreover, no warranty, express or implied, is made or should be assumed regarding the accuracy, adequacy, completeness, legality, reliability, merchantability or fitness for a particular purpose of any information, in part or whole, contained herein. All material is presented with the understanding that Compass shall not be deemed to provide legal, accounting or other professional services. This is not intended to solicit the purch