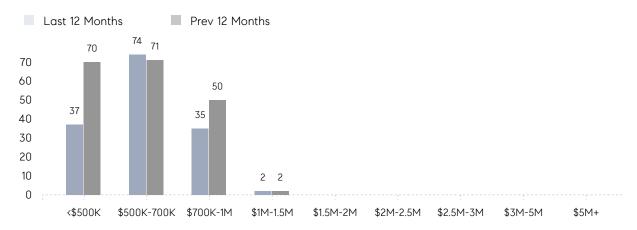

| 37        | 58        | -36%     |
|                | % OF ASKING PRICE  | 102%      | 98%       |          |
|                | AVERAGE SOLD PRICE | \$624,000 | \$641,318 | -3%      |
|                | # OF CONTRACTS     | 15        | 16        | -6%      |
|                | NEW LISTINGS       | 17        | 21        | -19%     |
| Condo/Co-op/TH | AVERAGE DOM        | 114       | 13        | 777%     |
|                | % OF ASKING PRICE  | 99%       | 105%      |          |
|                | AVERAGE SOLD PRICE | \$625,000 | \$232,000 | 169%     |
|                | # OF CONTRACTS     | 0         | 0         | 0%       |
|                | NEW LISTINGS       | 0         | 0         | 0%       |

# Hillsdale

### MARCH 2022

### Monthly Inventory



### Contracts By Price Range



### Listings By Price Range



# COMPASS



Compass makes no representations or warranties, express or implied, with respect to future market conditions or prices of residential product at the time the subject property or any competitive property is complete and ready for occupancy or with respect to any report, study, finding, recommendation or other information provided by Compass herein. Moreover, no warranty, express or implied, is made or should be assumed regarding the accuracy, adequacy, completeness, legality, reliability, merchantability or fitness for a particular purpose of any information, in part or whole, contained herein. All material is presented with the understanding that Compass shall not be deemed to provide legal, accounting or other professional services. This is no