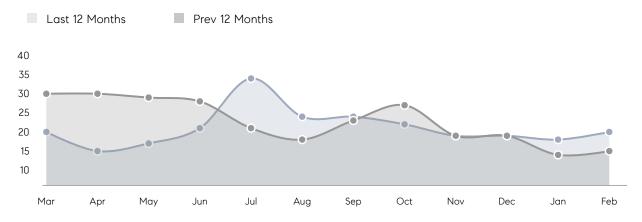

ouses         | AVERAGE DOM        | 37        | 58        | -36%     |
|                | % OF ASKING PRICE  | 102%      | 98%       |          |
|                | AVERAGE SOLD PRICE | \$624,000 | \$641,318 | -3%      |
|                | # OF CONTRACTS     | 15        | 16        | -6%      |
|                | NEW LISTINGS       | 17        | 21        | -19%     |
| Condo/Co-op/TH | AVERAGE DOM        | 114       | 13        | 777%     |
|                | % OF ASKING PRICE  | 99%       | 105%      |          |
|                | AVERAGE SOLD PRICE | \$625,000 | \$232,000 | 169%     |
|                | # OF CONTRACTS     | 0         | 0         | 0%       |
|                | NEW LISTINGS       | 0         | 0         | 0%       |

# Hillsdale

### MARCH 2022

### Monthly Inventory



### Contracts By Price Range



### Listings By Price Range



# COMPASS



Compass makes no representations or warranties, express or implied, with respect to future market conditions or prices of residential product at the time the subject property or any competitive property is complete and ready for occupancy or with respect to any report, study, finding, recommendation or other information provided by Compass herein. Moreover, no warranty, express or implied, is made or should be assumed regarding the accuracy, adequacy, completeness, legality, reliability, merchantability or fitness for a particular purpose of any information, in part or whole, contained herein. All material is presented with the understanding that Compass shall not be deemed to provide legal, accounting or other p